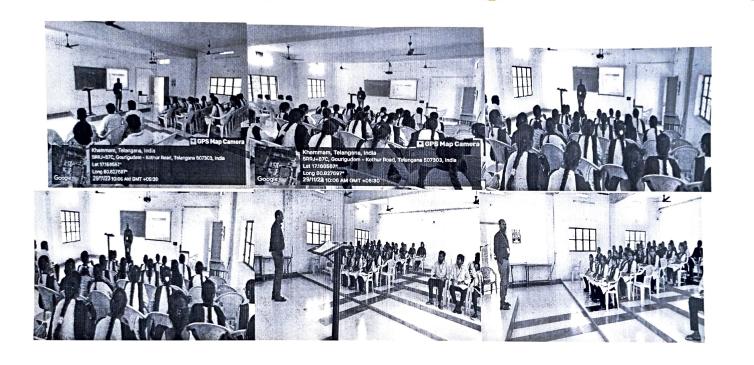

Name of the Program: A two week certificate program on Advance in pharmaceutical Drug Delivery."

Name of the Event: certificate program

Name of the Event: certificate program

Name of the Co-ordinator: Mrs D. Nirmala Kuman

Date: 19-09-2022 to 01-10-2022

| S.No  | Name of the document                                                                               | Expected No. of pages | YES/No/N.A |
|-------|----------------------------------------------------------------------------------------------------|-----------------------|------------|
| 1.    | Proposal by the Coordinator/Convenor to Principal along with budget, and permission for the venue. | 1+1                   | Yes        |
| 2.    | Invitation to the Resource/Guest/Judge person                                                      | 1                     | Yes        |
| 3.    | Acceptance along with the bio-data                                                                 | 2-3                   | Yel        |
| 4.    | Poster/brochure/Banner (Not photo)                                                                 | 1/1/1                 | Yes        |
| 5.    | Programme schedule                                                                                 | 1                     | Yes        |
| 6.    | Circular                                                                                           | 1                     | yes        |
| 7.    | Registration/Attendance of the participants                                                        | 2-3                   | Yes        |
| 8.    | Certificates (sample)                                                                              | 1                     | Yes        |
| 9.    | All participants filled Feedback, analysis - action                                                | 1/participant         | Yes        |
| 10.   | Resource/Guest/Judge person filled<br>Feedback -<br>plan of action                                 | 1/per person          | AGI        |
| 11.   | One page photos with atleast 6 with description as per the format                                  | 1                     | Yes        |
| 12.   | Budget utilization sheet                                                                           | 1                     | Yes        |
| 13.   | Single page report as per the format                                                               | 1                     | Yes        |
| Neath | ner completed file Submitted to Princip                                                            | al                    | Yes        |

# TV WEEKS CERTIFICATE PROGRAM ON "ADVANCE IN PHARMACEUTICAL DRUG DELIVERY"

FROM 19.09.2022 TO 01.10.2022

Principal
Dr. Tanuku Satyanarayana
Professor

PROGRAM COORDINATOR Mrs. D. Nirmala Kumari