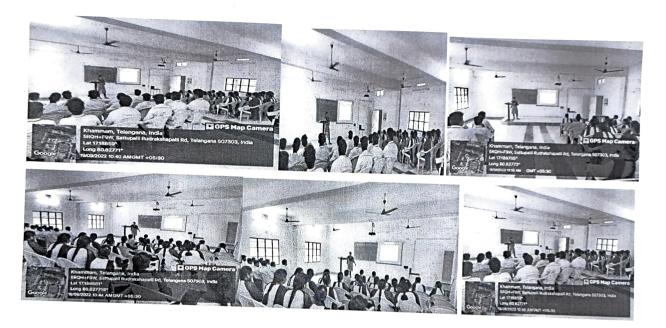

# TV WEEKS CERTIFICATE PROGRAM ON "ADVANCE IN PHARMACEUTICAL DRUG DELIVERY"

FROM 19.09.2022 TO 01.10.2022

Principal
Dr. Tanuku Satyanarayana
Professor

PROGRAM COORDINATOR Mrs. D. Nirmala Kumari

#### **Program Schedule**

Name of the event: A Two Week certificate program on "Advance in Pharmaceutical Drug Delivery"

Coordinator: Mrs. D. Nirmala Kumari

| SI. NO | Date       | Forenoon                              | Afternoon                             |
|--------|------------|---------------------------------------|---------------------------------------|
| 1      | 19.09.2022 | Inauguration                          | Introduction of the program details   |
| 2      | 20.09.2022 | Physicochemical barriers              | Biological barriers                   |
| 3      | 21.09.2022 | Pathways for drug delivery            | Formulation of pharmacokinetic issues |
| 4      | 22.09.2022 | Formulation of pharmacodynamic issues | Metabolism                            |
| 5      | 23.09.2022 | Culture models                        | Culture models                        |
| 6      | 24.09.2022 | Nasal drug delivery                   | Ocular drug delivery                  |
| 7      | 26.09.2022 | Oral drug delivery.                   | Pulmonary drug delivery               |
| 8      | 27.09.2022 | Sublingual drug delivery              | Transdermal drug delivery             |
| 9      | 28.09.2022 | Vaginal/anal drug delivery            | Vaginal/anal drug delivery            |
| 10     | 29.09.2022 | Injectable drug delivery              | Injectable drug delivery              |
| 11     | 30.09.2022 | Topical transmucosal drug delivery    | Implantable drug delivery             |
| 12     | 01.10.2022 | over review                           | valediction                           |