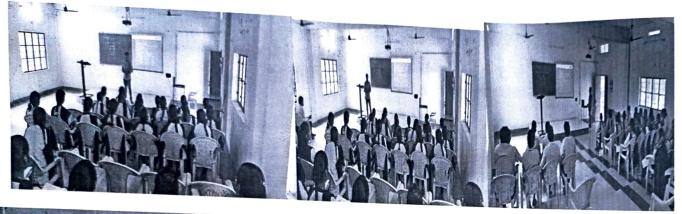

# TV WEEKS CERTIFICATE PROGRAM ON "ADVANCE IN PHARMACEUTICAL DRUG DELIVERY"

FROM 19.09.2022 TO 01.10.2022

Principal
Dr. Tanuku Satyanarayana
Professor

PROGRAM COORDINATOR Mrs. D. Nirmala Kumari