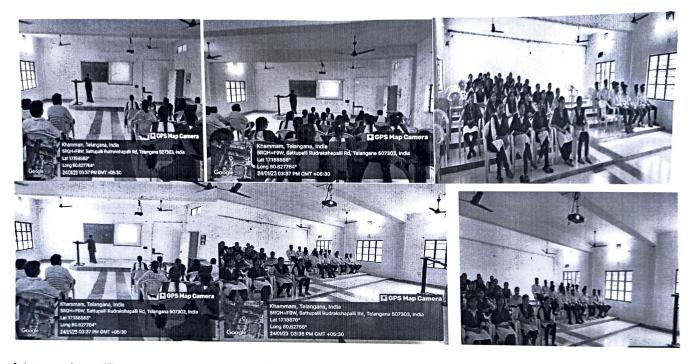

Name of the Program: A two week certificate program on Advance in pharmaceutical Drug Delivery."

Name of the Event: certificate program

Name of the Event: certificate program

Name of the Co-ordinator: Mrs D. Nirmala Kuman

Date: 19-09-2022 to 01-10-2022

| S.No  | Name of the document                                                                               | Expected No. of pages | YES/No/N.A |
|-------|----------------------------------------------------------------------------------------------------|-----------------------|------------|
| 1.    | Proposal by the Coordinator/Convenor to Principal along with budget, and permission for the venue. | 1+1                   | Yes        |
| 2.    | Invitation to the Resource/Guest/Judge person                                                      | 1                     | Yes        |
| 3.    | Acceptance along with the bio-data                                                                 | 2-3                   | Yel        |
| 4.    | Poster/brochure/Banner (Not photo)                                                                 | 1/1/1                 | Yes        |
| 5.    | Programme schedule                                                                                 | 1                     | Yes        |
| 6.    | Circular                                                                                           | 1                     | yes        |
| 7.    | Registration/Attendance of the participants                                                        | 2-3                   | Yes        |
| 8.    | Certificates (sample)                                                                              | 1                     | Yes        |
| 9.    | All participants filled Feedback, analysis - action                                                | 1/participant         | Yes        |
| 10.   | Resource/Guest/Judge person filled<br>Feedback -<br>plan of action                                 | 1/per person          | AGI        |
| 11.   | One page photos with atleast 6 with description as per the format                                  | 1                     | Yes        |
| 12.   | Budget utilization sheet                                                                           | 1                     | Yes        |
| 13.   | Single page report as per the format                                                               | 1                     | Yes        |
| Neath | ner completed file Submitted to Princip                                                            | al                    | Yes        |

# TV WEEKS CERTIFICATE PROGRAM ON "ADVANCE IN PHARMACEUTICAL DRUG DELIVERY"

FROM 19.09.2022 TO 01.10.2022

Principal
Dr. Tanuku Satyanarayana
Professor

PROGRAM COORDINATOR Mrs. D. Nirmala Kumari