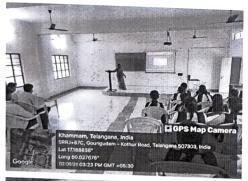

#### **Program Schedule**

Name of the event: A two weeks certificate program on "Drug stability studies"

Coordinator: Mrs. Md. Sajila Bhanu

| SI. NO | Date       | Forenoon                                       | Afternoon                            |
|--------|------------|------------------------------------------------|--------------------------------------|
| 1      | 07-09-2020 | Inauguration                                   | Introduction of the program details  |
| 2      | 08-09-2020 | Physical stability                             | Physical stability                   |
| 3      | 09-09-2020 | Chemical stability                             | Chemical stability                   |
| 4      | 10-09-2020 | Microbiological stability                      | Microbiological stability            |
| 5      | 11-09-2020 | Therapeutic stability                          | Therapeutic stability                |
| 6      | 12-09-2020 | Toxicological stability                        | Toxicological stability              |
| 7      | 14-09-2020 | Real -time stability resting                   | Real -time stability resting         |
| 8      | 15-09-2020 | Accelerated stability studies                  | Accelerated stability studies        |
| 9      | 16-09-2020 | Retained sample stability resting              | Retained sample stability resting    |
| 10     | 17-09-2020 | Cyclic temperature stress testing              | Cyclic temperature stress testing    |
| 11     | 18-09-2020 | Different between kinetics and stability study | Decomposition of the drug or product |
| 12     | 19-09-2020 | Over review                                    | Valediction                          |