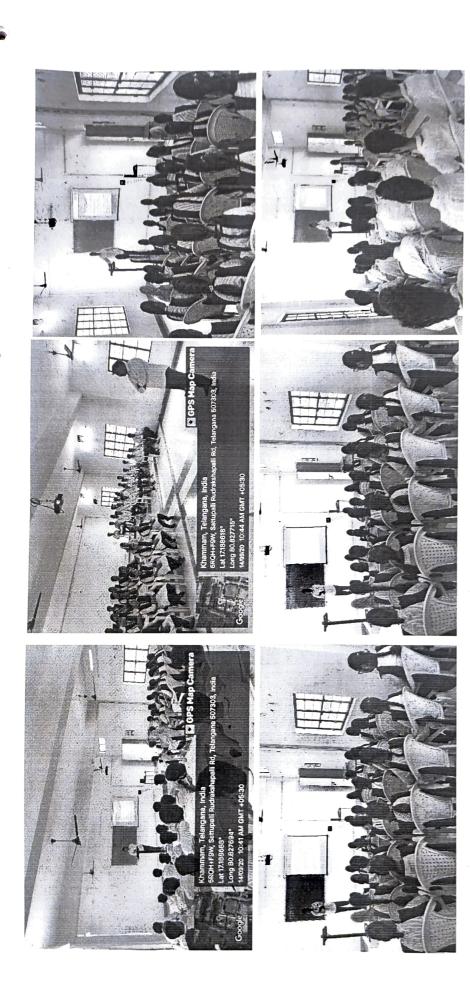

| [ 🛧 ]     |
| A. Yes                 | B. No                                      |                        |           |
| 4. Any other Suggest   | ions.                                      |                        |           |
| The                    | programme int w                            | ell organized:         | 9t was    |
| great Exp              | perence to interd                          | ict with st            | iden 4.'  |
| ·                      | PRINCIPAL PRINCIPAL                        |                        | Pay Lunal |
|                        |                                            |                        |           |
|                        | Motherteresa Pharmac<br>Sathupally, Khamma | am (Dt.)               |           |



A two week certificate program on "Optimization techniques in pharmaceutical formulation"

from 14.09.2020 to 26.09.2020



(Approved by PCI., Govt. of T.S., & Affiliated to JNTUH, Hyderabad)

Kothuru, SATHUPALLY - 507 303, Khammam Dist. T.S.

Phone: 7893075068, Website: mtpharma.co.in E-Mail: mtpharma09@gmail.con

Date: 12.09.2020

To

The Principal

Mother Teresa Pharmacy College

Sathupally

Respected Sir

Sub: - Requesting for Budget sanction. Reg..

I Md. Azmath Hussian, Co Ordinator for a two week certificate program on "Optimization techniques in pharmaceutical formulation" which will be held from 14.09.2020 to 26.09.2020. I humble request you to sanction Rs: 7800/- (Seven thousand eight hundred rupees only) for successful conduction of two week certificate program on "Optimizatio