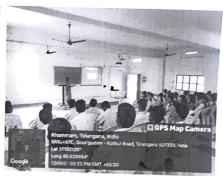

#### **Program Schedule**

Name of the event: A two weeks certificate program on "Drug stability studies"

Coordinator: Mrs. Md. Sajila Bhanu

| SI. NO | Date       | Forenoon                                       | Afternoon                            |
|--------|------------|------------------------------------------------|--------------------------------------|
| 1      | 07-09-2020 | Inauguration                                   | Introduction of the program details  |
| 2      | 08-09-2020 | Physical stability                             | Physical stability                   |
| 3      | 09-09-2020 | Chemical stability                             | Chemical stability                   |
| 4      | 10-09-2020 | Microbiological stability                      | Microbiological stability            |
| 5      | 11-09-2020 | Therapeutic stability                          | Therapeutic stability                |
| 6      | 12-09-2020 | Toxicological stability                        | Toxicological stability              |
| 7      | 14-09-2020 | Real -time stability resting                   | Real -time stability resting         |
| 8      | 15-09-2020 | Accelerated stability studies                  | Accelerated stability studies        |
| 9      | 16-09-2020 | Retained sample stability resting              | Retained sample stability resting    |
| 10     | 17-09-2020 | Cyclic temperature stress testing              | Cyclic temperature stress testing    |
| 11     | 18-09-2020 | Different between kinetics and stability study | Decomposition of the drug or product |
| 12     | 19-09-2020 | Over review                                    | Valediction                          |