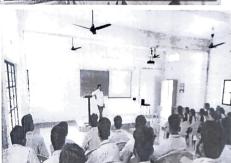

We, Mother Teresa Pharmacy College, Sathupally were established in 2009 and a well recognized Pharmacy College in Khammam region and serving the society by producing budding pharmacists. In view of growth of students, we are conducting a two week certificate program on "Drug stability studies" from 07.09.2020 to 19.09.2020.

We hereby inviting you as Resource person on 18.09.2020, we request you to accept our invitation which will be added advantage for the benefit of our student community.

A line of reply is highly appreciated.

#### **Program Schedule**

Name of the event: A two weeks certificate program on "Drug stability studies"

Coordinator: Mrs. Md. Sajila Bhanu

| SI. NO | Date       | Forenoon                                       | Afternoon                            |
|--------|------------|------------------------------------------------|--------------------------------------|
| 1      | 07-09-2020 | Inauguration                                   | Introduction of the program details  |
| 2      | 08-09-2020 | Physical stability                             | Physical stability                   |
| 3      | 09-09-2020 | Chemical stability                             | Chemical stability                   |
| 4      | 10-09-2020 | Microbiological stability                      | Microbiological stability            |
| 5      | 11-09-2020 | Therapeutic stability                          | Therapeutic stability                |
| 6      | 12-09-2020 | Toxicological stability                        | Toxicological stability              |
| 7      | 14-09-2020 | Real -time stability resting                   | Real -time stability resting         |
| 8      | 15-09-2020 | Accelerated stability studies                  | Accelerated stability studies        |
| 9      | 16-09-2020 | Retained sample stability resting              | Retained sample stability resting    |
| 10     | 17-09-2020 | Cyclic temperature stress testing              | Cyclic temperature stress testing    |
| 11     | 18-09-2020 | Different between kinetics and stability study | Decomposition of the drug or product |
| 12     | 19-09-2020 | Over review                                    | Valediction                          |