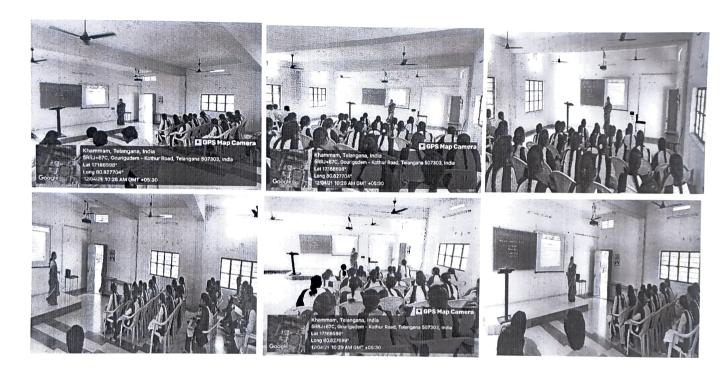

We, Mother Teresa Pharmacy College, Sathupally were established in 2009 and a well recognized Pharmacy College in Khammam region and serving the society by producing budding pharmacists. In view of growth of students, we are conducting a two week certificate program on "Drug stability studies" from 07.09.2020 to 19.09.2020.

We hereby inviting you as Resource person on 18.09.2020, we request you to accept our invitation which will be added advantage for the benefit of our student community.

A line of reply is highly appreciated.

#### **Program Schedule**

Name of the event: A two weeks certificate program on "Drug stability studies"

Coordinator: Mrs. Md. Sajila Bhanu

| SI. NO | Date       | Forenoon                                       | Afternoon                            |
|--------|------------|------------------------------------------------|--------------------------------------|
| 1      | 07-09-2020 | Inauguration                                   | Introduction of the program details  |
| 2      | 08-09-2020 | Physical stability                             | Physical stability                   |
| 3      | 09-09-2020 | Chemical stability                             | Chemical stability                   |
| 4      | 10-09-2020 | Microbiological stability                      | Microbiological stability            |
| 5      | 11-09-2020 | Therapeutic stability                          | Therapeutic stability                |
| 6      | 12-09-2020 | Toxicological stability                        | Toxicological stability              |
| 7      | 14-09-2020 | Real -time stability resting                   | Real -time stability resting         |
| 8      | 15-09-2020 | Accelerated stability studies                  | Accelerated stability studies        |
| 9      | 16-09-2020 | Retained sample stability resting              | Retained sample stability resting    |
| 10     | 17-09-2020 | Cyclic temperature stress testing              | Cyclic temperature stress testing    |
| 11     | 18-09-2020 | Different between kinetics and stability study | Decomposition of the drug or product |
| 12     | 19-09-2020 | Over review                                    | Valediction                          |