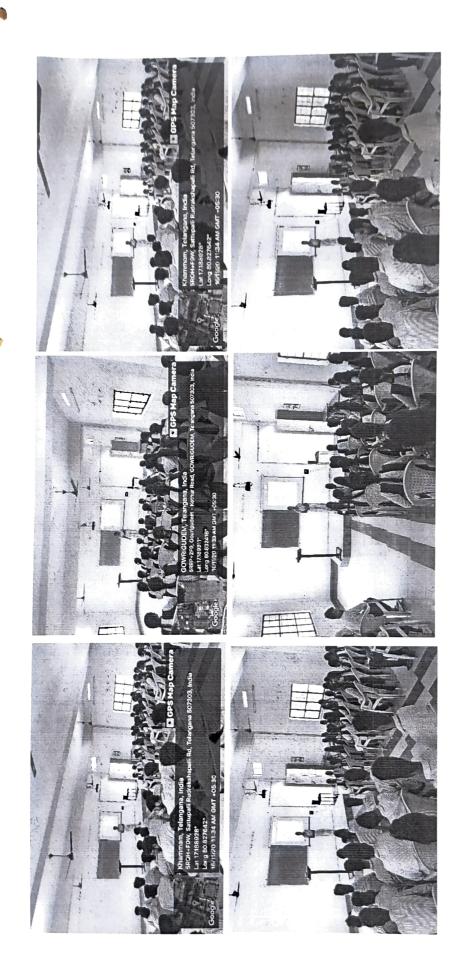

Stobility Studies"

Name of the Event: certificate program.

Name of the Co-ordinator: Md. Sajila Bhanu.

Date: 7/9/20 to 19/9/20

| S.No  | Name of the document                                                                | Expected No. of pages | YES/No/N.A    |
|-------|-------------------------------------------------------------------------------------|-----------------------|---------------|
| 1.    | Proposal by the Coordinator/Convenor to Principal along with budget, and permission | 1+1                   | . 4           |
|       | for the venue.                                                                      |                       | Yes           |
| 2.    | Invitation to the Resource/Guest/Judge person                                       | 1                     | Yes           |
| 3.    | Acceptance along with the bio-data                                                  | 2-3                   | yes           |
| 4.    | Poster/brochure/Banner (Not photo)                                                  | 1/1/1                 | Yes           |
| 5.    | Programme schedule                                                                  | 1                     | Yes           |
| 6.    | Circular                                                                            | 1                     | yes           |
| 7.    | Registration/Attendance of the participants                                         | 2-3                   | Yes           |
| 8.    | Certificates (sample)                                                               | 1                     | Yes.          |
| 9.    | All participants filled Feedback, analysis - action                                 | 1/participant         | yes .         |
| 10.   | Resource/Guest/Judge person filled<br>Feedback -<br>plan of action                  | 1/per person          | . <b>Ye</b> s |
| 11.   | One page photos with atleast 6 with description as per the format                   | 1                     | Yes           |
| 12.   | Budget utilization sheet                                                            | 1                     | Yes           |
| 13.   | Single page report as per the format                                                | 1                     | Yes           |
| Weath | er completed file Submitted to Princip                                              | al                    | ž             |