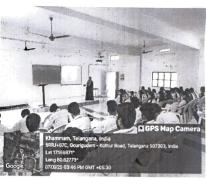

We, Mother Teresa Pharmacy College, Sathupally were established in 2009 and a well recognized Pharmacy College in Khammam region and serving the society by producing budding pharmacists. In view of growth of students, we are conducting a two week certificate program on "Drug stability studies" from 07.09.2020 to 19.09.2020.

We hereby inviting you as Resource person on 18.09.2020, we request you to accept our invitation which will be added advantage for the benefit of our student community.

A line of reply is highly appreciated.