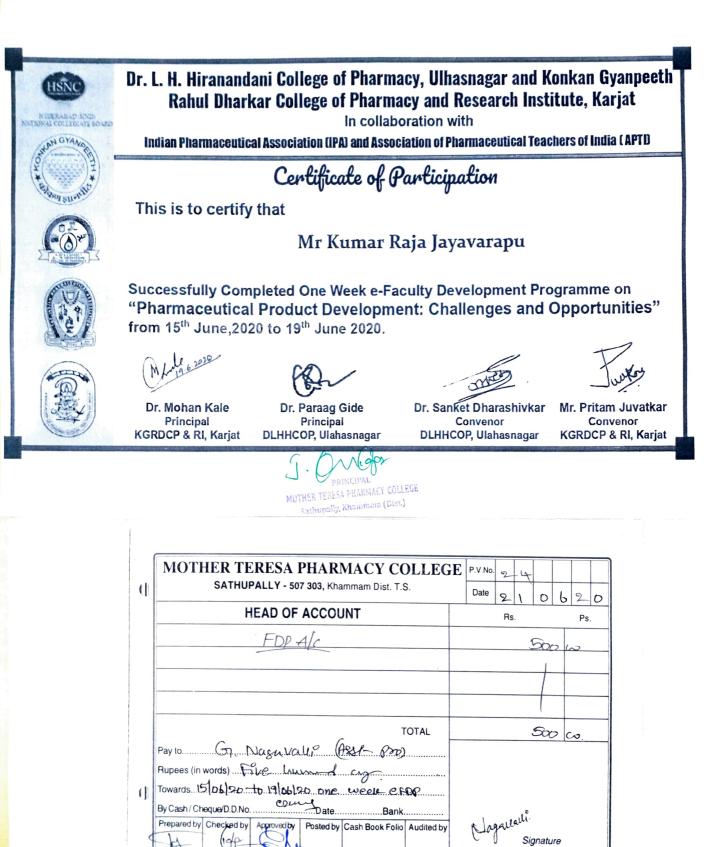

#### This certificate is being presented to Dr Kumar Raja Jayavarapu

for participating in Phase II of AICTE sponsored Short Term Training Programme on "**Approaches to teaching and self efficacy beliefs**".

This phase was organized from  $1^{st}$  March –  $6^{th}$  March 2021 by Columbia Institute of Pharmacy, Raipur (Chhattisgarh) through online mode. The participant has actively participated in STTP and secured <u>50 %</u> marks during assessment test held online

Patron

Rejuduran

Shri Kishore Jadwani Chief Patron

Shri Harjeet Singh Hura

gh Hura Pri

| Prof.    | A | mit Roy     |
|----------|---|-------------|
| rincipal | & | Coordinator |

0

| ſ  | MOTHER TERESA PHARMACY COLLEG                                                                               | E P.V.No | 1 | 6   |        |            |    |   |
|----|-------------------------------------------------------------------------------------------------------------|----------|---|-----|--------|------------|----|---|
| () | SATHUPALLY - 507 303, Khammam Dist. T.S.                                                                    | Date     | 0 | 8   | Ð      | 3          | 2  | 1 |
|    | HEAD OF ACCOUNT                                                                                             |          | R | s.  |        |            | Ps |   |
|    | FDP A/C                                                                                                     |          |   |     | 50     | 20         | 00 |   |
|    |                                                                                                             |          |   |     |        | 1          |    |   |
|    |                                                                                                             |          |   |     |        |            |    |   |
|    |                                                                                                             |          |   |     | 1      |            |    |   |
|    | TOTAL                                                                                                       |          |   |     | 5      | <b>D</b> O | OD |   |
|    | Pay to Dr. Kumar Rais Taya vorapu. (PESt Prof)                                                              |          |   |     |        |            |    |   |
|    | Rupees (in words) dire hendred repear only t                                                                |          |   |     |        |            |    |   |
| a  | Towards 01/03/21 to 06/03/21 one week ALCIE STTP<br>Promote CKPCharles<br>By Cash / Cheque/D D No Date Bank |          |   |     |        |            |    |   |
|    | By Cash / Cheque/D.D.No                                                                                     |          | 5 | . C | Signal | g          | 1  |   |