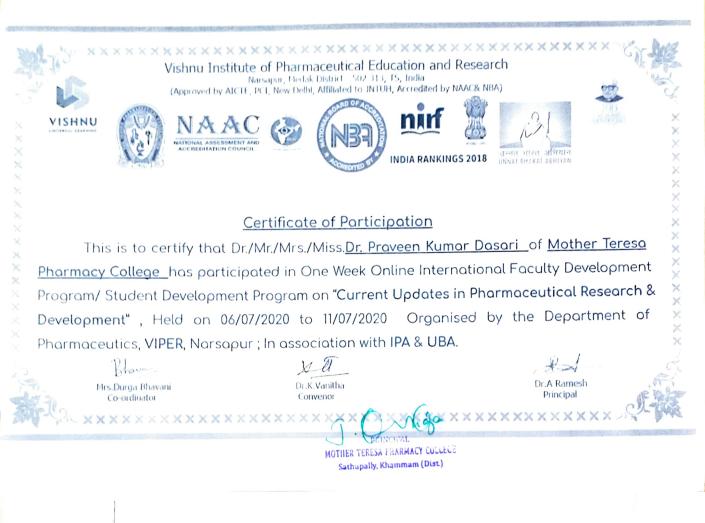

#### One Week International eFDP and eSDP on "Advances in Pharmaceutical Research"

13th - 18th August 2020

Organized by

Dept. of Pharmacognosy and Phytochemistry BAPATLA COLLEGE OF PHARMACY

Bapatla, Guntur Dist., A.P., India in association with

IPA Education Division and Indian Pharmaceutical Association (IPA)

Certificate of Participation

is here by awarded to Dr. Praveen Kumar Dasari for successful completion of one week international eFDP on "Advances in Pharmaceutical Research"

The astronome

Dr. T.V. Narayana President, IPA

RINCIPAL MOTHER TERESA PHARMACY COLLEGE Sathupally, Khammam (Dist.)-

W. Varalle de hao

Dr. Rao Vadlamudi

President, CWPA

Dr. S. Vidyadhara Chairman, IPA-ED T. Golalabrigh Dr. TEGK Murthy Principal, BCP JV Surren

Dr. J. Venkata Suresh Convener

Made for free with Certify'em

|                                                                                                                                                                                                        |              |         |    |    |             |           | 1  | Ι  |
|--------------------------------------------------------------------------------------------------------------------------------------------------------------------------------------------------------|--------------|---------|----|----|-------------|-----------|----|----|
| MOTHER TERESA PHARMACY COLLEG                                                                                                                                                                          | $\mathbf{E}$ | P.V.No. | 5  | 0  |             |           |    |    |
| SATHUPALLY - 507 303, Khammam Dist. T.S.                                                                                                                                                               |              | Date    | o  | 3  | D           | 8         | 2  | 0  |
| HEAD OF ACCOUNT                                                                                                                                                                                        |              |         | Rs | 6. |             |           | Ps | s. |
| FDP A/c                                                                                                                                                                                                |              |         |    |    | 5           | 20        | 00 |    |
|                                                                                                                                                                                                        |              |         |    |    |             | $\square$ |    |    |
|                                                                                                                                                                                                        |              |         |    |    |             |           |    |    |
|                                                                                                                                                                                                        |              |         |    |    | /           |           |    |    |
| TOTAL                                                                                                                                                                                                  |              |         |    |    |             | Đ         | ØD |    |
| Payto Dr. D. Proveen Karpor (Asst Prof)                                                                                                                                                                |              |         |    |    |             |           |    |    |
| Rupees (in words) tive hundred rupeer on 4/                                                                                                                                                            |              |         |    |    |             |           |    |    |
| Pay to. Dr. D. Proneen Karman (Asist Prof)<br>Rupees (in words) - Hill hundred ruper on ly /<br>Towards 29/09/20 to 11/00/20 one work FDP<br>programme Erfondull<br>By Cash / Chequer D. No. Date Bank |              |         |    |    | $\bigwedge$ |           |    |    |
|                                                                                                                                                                                                        |              |         |    |    | L           | 2         |    |    |
| Prepared by Checked by Approved by Posted by Cash Book Folio Audited b                                                                                                                                 | У            |         |    |    | Signa       | ature     |    |    |