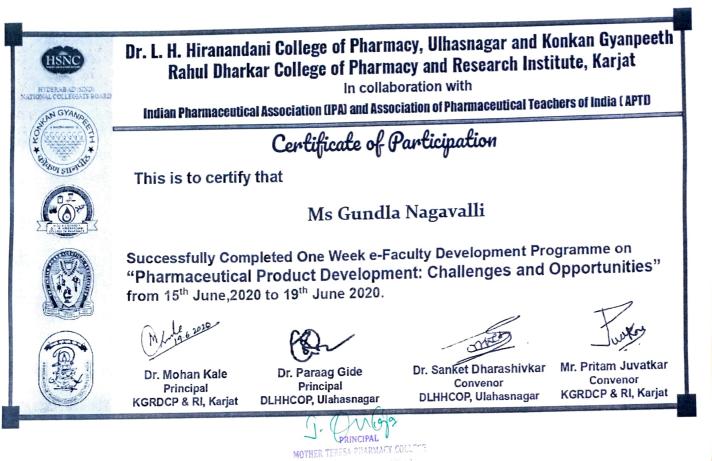

Certificate of Participation

#### Kumar Raja Jayavarapu of Mother Teresa Pharmacy College

has participated in the Faculty Development Program "Skill Development in Pharmacy Education. Research and Practice" on 1<sup>st</sup> - 5<sup>th</sup> June 2020. Organized by GIET School of Pharmacy IQAC in association with IPA - Rajahmundry Branch. His/Her active participation and successful completion of scheduled assignments is highly appreciated.